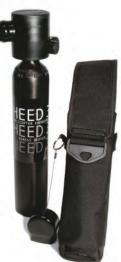

P/N 300-001 with holster 300-002 without holster

#### HEED 3 - 300 Series

Cylinder Capacity: Service Pressure: Length: Diameter: Weight : Duration of Air: 3 cu ft / 85 liters 3000 psi / 207 bar 13.4" / 34 cm 2.25" / 5.7 cm 2.2 lb. / 1 kg 57 breaths\*