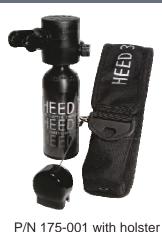

# Hoseless Models

175-002 without holster

#### HEED 3 - 175 Series

Cylinder Capacity: Service Pressure: Length: Diameter: Weight : Duration of Air: 2 cu ft / 58 liters 3000 psi / 207 bar 9.5" / 24 cm 2.25" / 5.7 cm 1.5 lb. / .7 kg 38 breaths\*