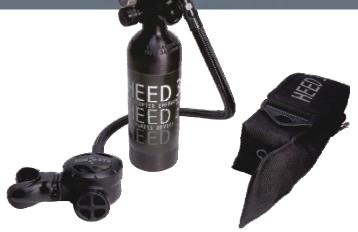

# Hose Model

#### HEED 3 - 200 Series

Cylinder Capacity: Service Pressure: Length: Diameter: Weight : Duration of Air: Regulator: Hose Length: 2 cu ft / 58 liters 3000 psi / 207 bar 9.75" / 25 cm 2.25" / 5.7 cm 1.99 lb. / .9 kg 38 breaths\* Piston, downstream demand valve 20" or 27" flexible braided hose

P/N 200-003 with holster | 200-004 without holster